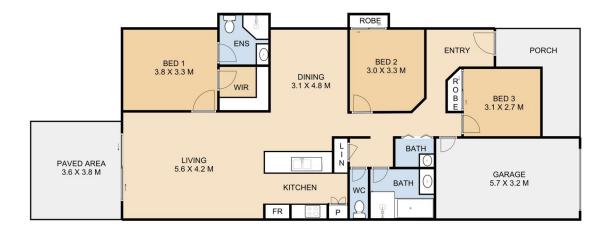

## Features include:

- ? Main bedroom with walk-in robe and ensuite.
- ? 2 other bedrooms with built-ins
- ? Open plan lounge and dining with reverse air conditioning
- \* Well position kitchen with dishwasher
- \* Dining room area
- \* Single lockable remote garage.
- \* Internal laundry

Isabel Rowe 07 4699 0981

Joanne Rowe 0419 664 034

This plan is for representational purposes only. All dimensions displayed are approximate and shouldn't be solely relied upon. Floorplan by Statik Illusions.