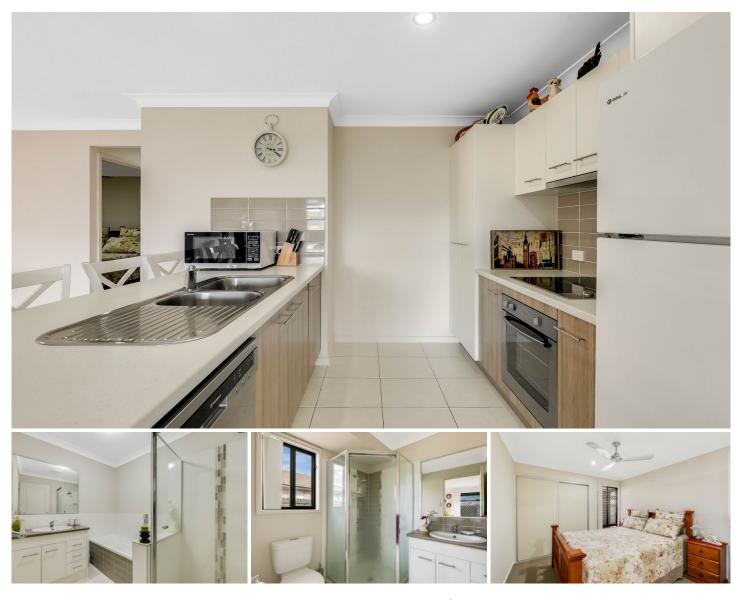

## 2/12 Esmeralda Street, CAMBOOYA

This three-bedroom unit, situated in a quiet country town with only a 25-minute drive to Toowoomba won't last long. A reserved Unit built for your peace and enjoyment.

## Features include:

- ? Main bedroom with walk-in robe and ensuite.
- ? 2 other bedrooms with built-ins
- ? Open plan lounge and dining with reverse air conditioning
- \* Well position kitchen with dishwasher
- \* Dining room area
- \* Single lockable remote garage.
- \* Internal laundry