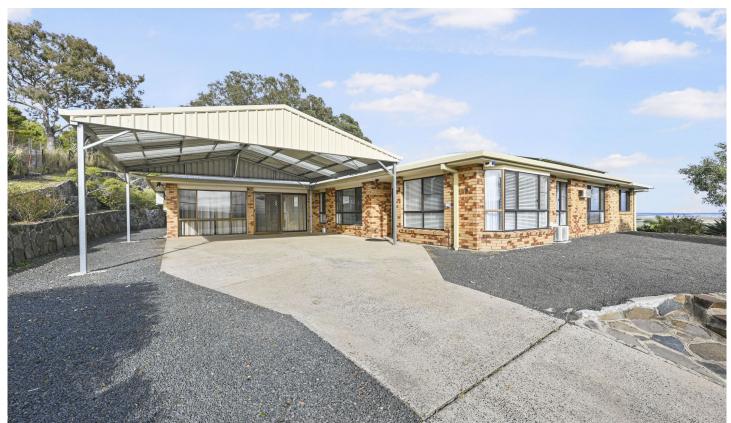

## 25 Emmanulla Drive Kingsthorpe QLD

A large family home in this quiet pocket of Kingsthorpe does not come up often!

It features four bedrooms all with built-in wardrobes. The kitchen is fitted out with electric cooking a large fridge cavity and ample bench space. 2 living rooms, a large dining room and an office what else would you like?

This is the perfect set-up for your next family home in Kingsthorpe. Break lease until the End of November then rent will increase. Looking for long-term tenants.

Key features include:

- ? 4 Bedrooms master with ensuite
- ? Open plan kitchen, dining and living with air conditioning
- ? Kitchen with Electric stove and breakfast bar