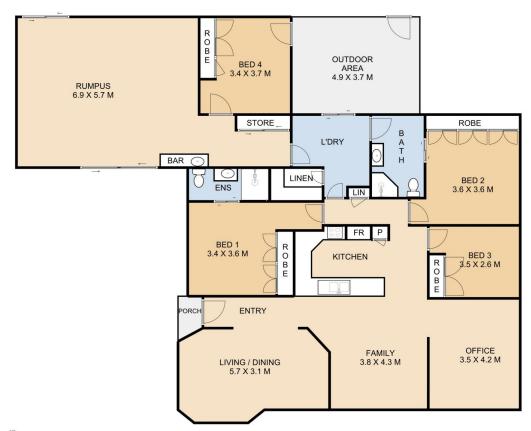

## 25 Emmanulla Drive Kingsthorpe QLD

A large family home in this quiet pocket of Kingsthorpe does not come up often!

It features four bedrooms all with built-in wardrobes. The kitchen is fitted out with electric cooking a large fridge cavity and ample bench space. 2 living rooms, a large dining room and an office what else would you like?

This is the perfect set-up for your next family home in Kingsthorpe. Break lease until the End of November then rent will increase. Looking for long-term tenants.

Key features include:

- ? 4 Bedrooms master with ensuite
- ? Open plan kitchen, dining and living with air conditioning
- ? Kitchen with Electric stove and breakfast bar

4 📮 2 🔓 2 😭

**View**: https://www.theroweteam.agency/lease/qld/toowo omba-district/kingsthorpe/residential/house/8044 980

Joanne Rowe 0419 664 034

Isabel Rowe 07 4699 0981

This plan is for representational purposes only. All dimensions displayed are approximate and shouldn't be solely relied upon. Floorplan by Statik Illusions.